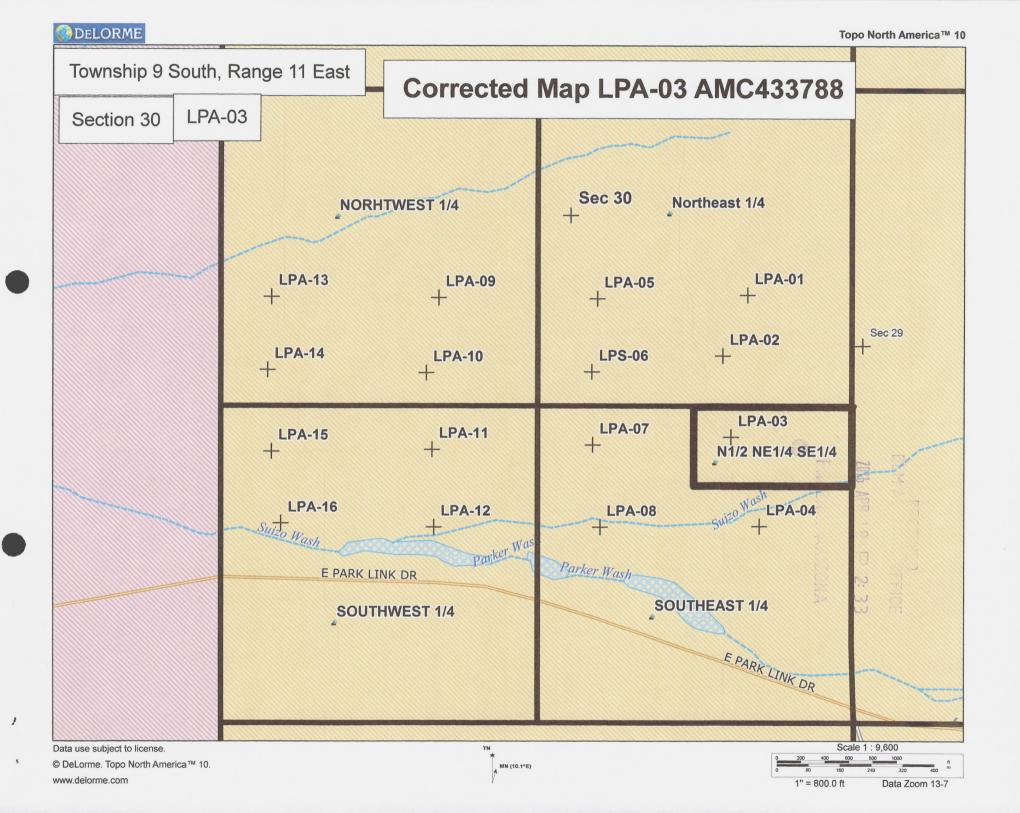

### Mining Claim Location Notices - Corrections Required

Pursuant to Title 43 Code of Federal Regulations (CFR) 3832.1, this office received your notice(s) of location for recordation of mining claims. In accordance with 43 CFR 3832.11 and 3832.12, the claim(s) listed above are not properly located. Because they are not properly located we cannot record them as filed. They must be corrected as noted below or they will be declared null and void.

An inadequate map was provided - you must clearly show on a map or sketch the boundaries of the claims. The map should clearly mark the boundaries of both the section and quarter section and should depict where within the section the claims lie. The map should be accurate enough for BLM to identify the mining claims on the ground.

You must provide the requested information for each claim listed above to correct the defects. Please do this by providing a copy of your location notice with the appropriate corrections, and note at the top of the form that it is a "Corrected Copy of Location Notice". If it is only the map that is missing or needs to be corrected, please provide the map. If the information is not received within the 30-day timeframe, the mining claims will be declared null and void ab initio.

Corrected maps recol for all listed claims - recold timely 2 attached behind the orig tocation notice. RS 4-2016 If additional information is required, please contact Rod Ebert at 602-417-9397. Please include your AMC serial number(s) on all correspondence.

The claim is marked by four 2"x2"x4' monuments, one at each corner of the claim.

The location monument on which this notice is posted is situated within the claim at the northeast corner, Section 30, Township 9 South, Range 11 East, Gila Salt River Base and Meridian, Arizona. This claim encompasses portions of the following: N 1/2, SE 1/4, NE 1/4, Section 30, Township 9 South, Range 11 East.

The claim is marked by four 2"x2"x4' monuments, one at each corner of the claim.

The location monument on which this notice is posted is situated within the claim at the northeast corner, Section 30, Township 9 South, Range 11 East, Gila Salt River Base and Meridian, Arizona. This claim encompasses portions of the following: N 1/2, NE 1/4, SE 1/4, Section 30, Township 9 South, Range 11 East.