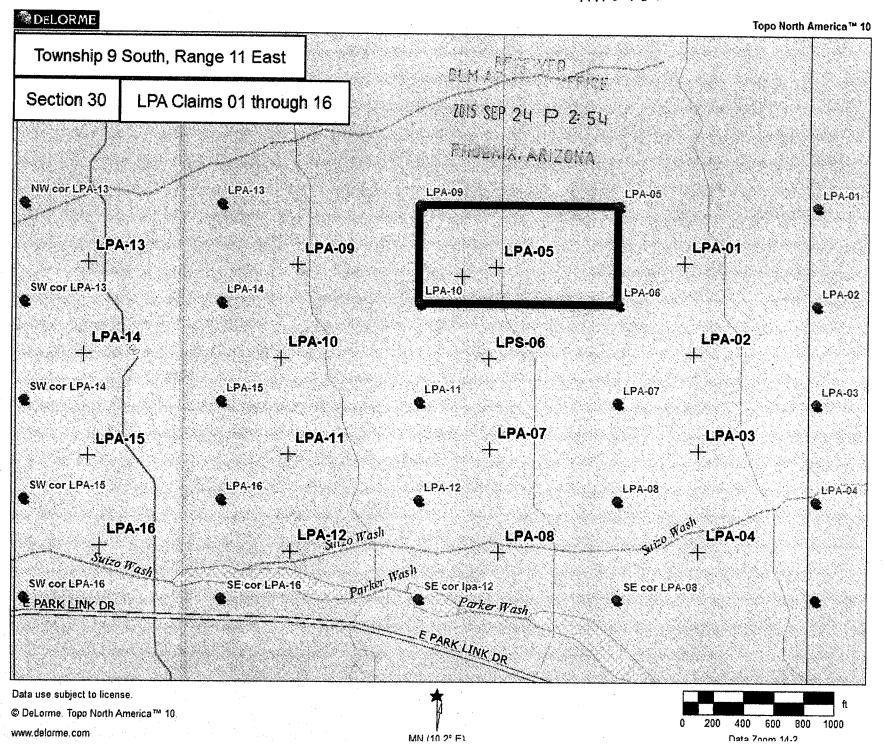

DATED AND POSTED on the ground this 19th day of September, 2014.

LOCATOR (s) Owners

LP Associates, LLC

NOTICE IS HEREBY GIVEN that the LPA- 05 placer mining claim has been located by LP Associates, LLC, whose current mailing address is 808 C 6th Ave. NE, Buffalo, MN. 55313.

The claim is marked by four 2"x2"x4' monuments, one at each corner of the claim.

The location monument on which this notice is posted is situated within the claim at the northeast corner, Section 30, Township 9 South, Range 11 East, Gila Salt River Base and Meridian, Arizona. This claim encompasses portions of the following: N 1/2, SW 1/4, NE 1/4, Section 30, Township 9 South, Range 11 East.