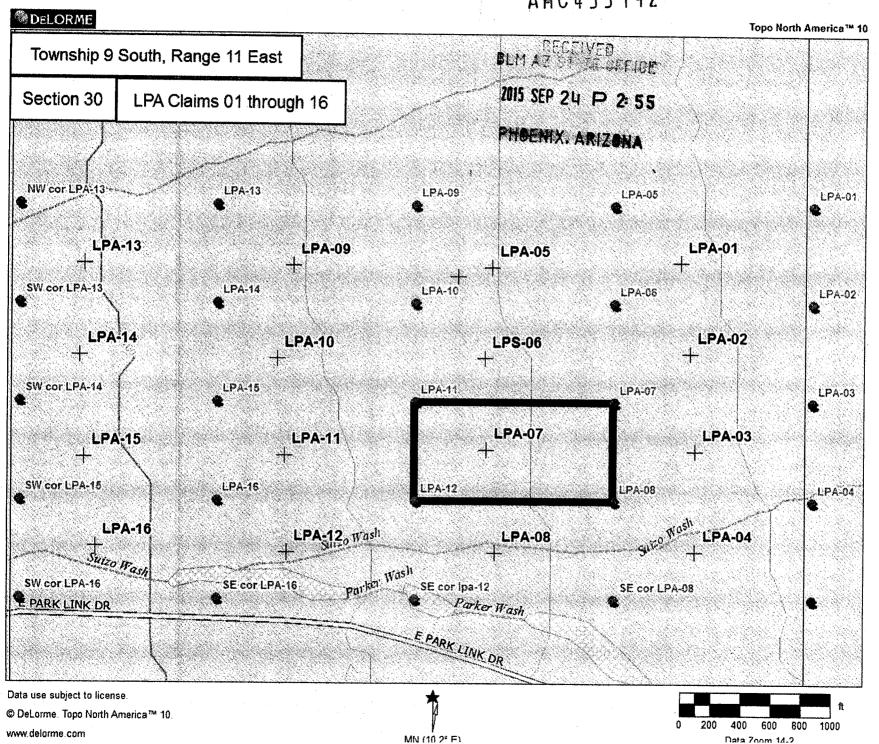

### MINING CLAIM STATUS REPORT

| Data Entered: 10 01/15 Rum                                                        | MTP Checked By: 10 / 1 / 5 fm, GEO Checked By: 10 / 1 / 5 fm               |  |  |  |  |  |
|-----------------------------------------------------------------------------------|----------------------------------------------------------------------------|--|--|--|--|--|
| LEAD SERIAL NUMBER: AMC 433786                                                    | thru AMC <u>43380</u>                                                      |  |  |  |  |  |
| NUMBER OF CLAIMS & TYPE:                                                          | CHARGES:                                                                   |  |  |  |  |  |
| LODE                                                                              | Location Fee @ \$37 = \$ 592 - 00                                          |  |  |  |  |  |
| PLACER                                                                            | Processing Fee @ \$20 = \$ 30000                                           |  |  |  |  |  |
| ASSOCIATION PLACER                                                                | Maintenance Fee @ \$155 = $\frac{$2480.00}{}$                              |  |  |  |  |  |
| MILL SITE                                                                         | Add'l Maint Fee for Assoc Placer = \$                                      |  |  |  |  |  |
| TUNNEL SITE                                                                       | SUBTOTAL \$ 3392-00                                                        |  |  |  |  |  |
| TOTAL ACREAGE: 20 Per Claim                                                       | Other Fees \$                                                              |  |  |  |  |  |
| (Placer Only)                                                                     | Other Fees \$                                                              |  |  |  |  |  |
| NUMBER OF LOCATORS:                                                               | TOTAL \$ 3393.00                                                           |  |  |  |  |  |
| DOCUMENTS RECEIVED VIA: Over-the-Counter [ ] Ma                                   | il [ ] TIMELY FILED: Yes [ No [ ]                                          |  |  |  |  |  |
| LEGAL DESCRIPTION: T 95 R 11 E SE                                                 | 30                                                                         |  |  |  |  |  |
| T R SE                                                                            |                                                                            |  |  |  |  |  |
| T R SE                                                                            |                                                                            |  |  |  |  |  |
| T R SE                                                                            |                                                                            |  |  |  |  |  |
| T R SE                                                                            |                                                                            |  |  |  |  |  |
| WILDERNESS AREA [ ]                                                               | SUBJ TO PL 359: Yes [ ] No [ ]                                             |  |  |  |  |  |
| SPLIT ESTATE: N/A [ ] SX [ ] PX [ ] OTHER [                                       |                                                                            |  |  |  |  |  |
| SRHA[] Was proper Notice filed if located                                         |                                                                            |  |  |  |  |  |
| RECONVEYED MINERALS ON BLM LAND REQUIRE OPENING                                   | OPDER FROM 1944 TO 1993:                                                   |  |  |  |  |  |
| Open to Entry On N/A [ ]                                                          |                                                                            |  |  |  |  |  |
|                                                                                   | <b>©</b> .                                                                 |  |  |  |  |  |
| COMMENTS/STATUS: VOID [ ] PARTIALLY VOID [ ] PVT MINERALS [ ] WITHDRAWN LANDS [ ] |                                                                            |  |  |  |  |  |
| OTHER[] Notice to be sout because map is inadequale                               |                                                                            |  |  |  |  |  |
| - should depict where the claims the afin the section - section                   |                                                                            |  |  |  |  |  |
| should boundaires should clearly be                                               | - dapicte )                                                                |  |  |  |  |  |
|                                                                                   | TP(by me) show that the Kell Houry 2Ame 433801). However the maps filed by |  |  |  |  |  |
| [ ] Claimant acknowledges that portions of the following claim(                   | s) site(s) may be void or voidable. The claimant show the                  |  |  |  |  |  |
| road on the map ? the claims 2 roads do not intersect - the road being            |                                                                            |  |  |  |  |  |
| south of the southern line of The claims. I am taking this as assertion           |                                                                            |  |  |  |  |  |
| Printed Name of Claimant                                                          | Signature of Claimant                                                      |  |  |  |  |  |
| **************************************                                            |                                                                            |  |  |  |  |  |
| DATE 2.25.16 INITIALS RE                                                          |                                                                            |  |  |  |  |  |

NOTICE IS HEREBY GIVEN that the LPA-01 placer mining claim has been located by LP Associates, LLC, whose current mailing address is 808 C 6th Ave. NE, Buffalo, MN. 55313.

| BLM   |                  | 7        | <u>ლ</u> |
|-------|------------------|----------|----------|
| DATE  |                  | 7015 SEP |          |
| STAMP | - <del>3</del> ₹ | 24       |          |
|       |                  | Ū        |          |
|       | <u>C</u> _3      | 3        | -:1      |
|       | <u> </u>         | S        | ာ်       |

The general course of this claim is East to West and is situated in Pinal County, Arizona.

The claim is 1,320 feet in length and 660 feet in width. This claim runs from the location monument on which the location notice is posted (being the northeast corner of the said claim), approximately 660 feet in a southerly direction to the south end line and 1,320 feet in a westerly direction to the west end line.

The claim is marked by four 2"x2"x4' monuments, one at each corner of the claim.

The location monument on which this notice is posted is situated within the claim at the northeast corner, Section 30, Township 9 South, Range 11 East, Gila Salt River Base and Meridian, Arizona. This claim encompasses portions of the following: N 1/2, SE 1/4, NE 1/4, Section 30, Township 9 South, Range 11 East.

DATED AND POSTED on the ground this 19th day of September, 2014.

LOCATOR (s)Owners

LP Associates, LLC

NOTICE IS HEREBY GIVEN that the LPA-07 placer mining claim has been located by LP Associates, LLC, whose current mailing address is 808 C 6th Ave. NE, Buffalo, MN. 55313.

The claim is marked by four 2"x2"x4' monuments, one at each corner of the claim.

The location monument on which this notice is posted is situated within the claim at the northeast corner, Section 30, Township 9 South, Range 11 East, Gila Salt River Base and Meridian, Arizona. This claim encompasses portions of the following: N1/2, NW 1/4, SE 1/4, Section 30, Township 9 South, Range 11 East.