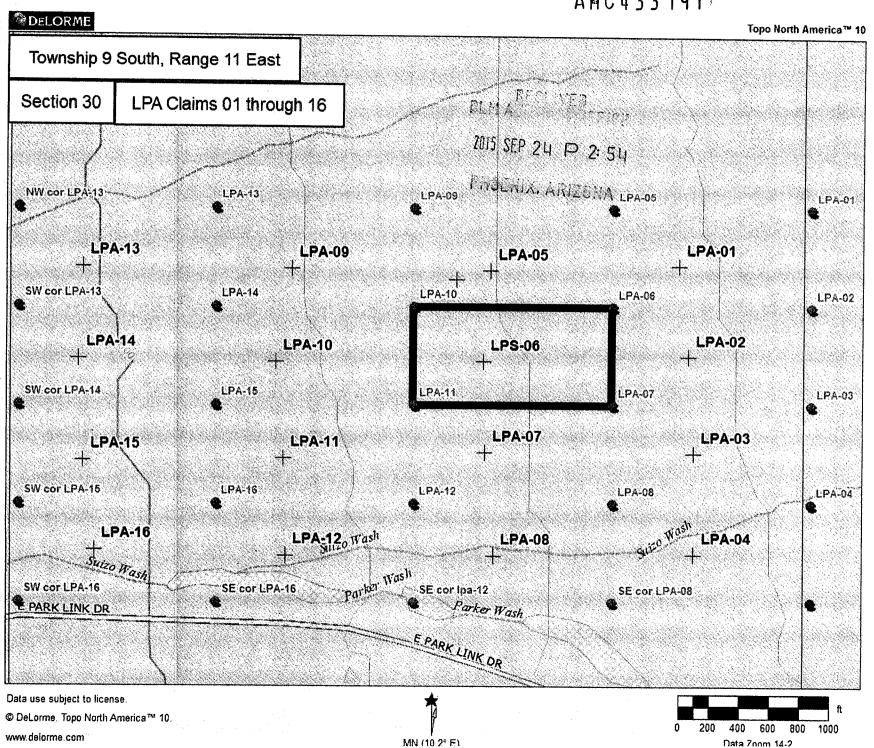

DATED AND POSTED on the ground this 19th day of September, 2014.

LOCATOR (s)Owners

LP Associates, LLC

NOTICE IS HEREBY GIVEN that the LPA-07 placer mining claim has been located by LP Associates, LLC, whose current mailing address is 808 C 6th Ave. NE, Buffalo, MN. 55313.

The claim is marked by four 2"x2"x4' monuments, one at each corner of the claim.

The location monument on which this notice is posted is situated within the claim at the northeast corner, Section 30, Township 9 South, Range 11 East, Gila Salt River Base and Meridian, Arizona. This claim encompasses portions of the following: N1/2, NW 1/4, SE 1/4, Section 30, Township 9 South, Range 11 East.