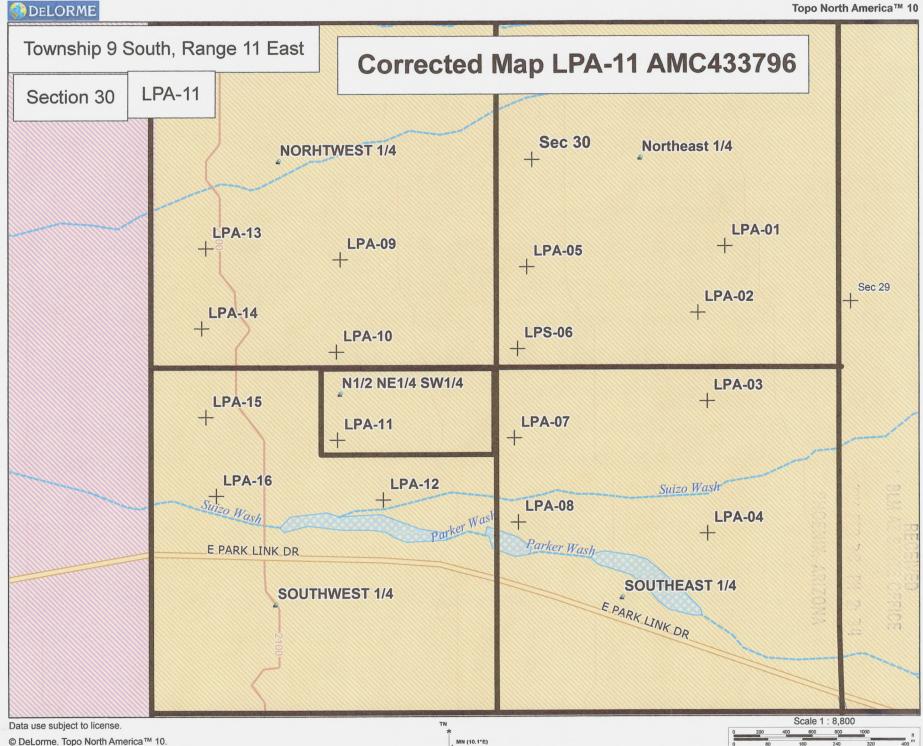

### Mining Claim Location Notices - Corrections Required

Pursuant to Title 43 Code of Federal Regulations (CFR) 3832.1, this office received your notice(s) of location for recordation of mining claims. In accordance with 43 CFR 3832.11 and 3832.12, the claim(s) listed above are not properly located. Because they are not properly located we cannot record them as filed. They must be corrected as noted below or they will be declared null and void.

An inadequate map was provided - you must clearly show on a map or sketch the boundaries of the claims. The map should clearly mark the boundaries of both the section and quarter section and should depict where within the section the claims lie. The map should be accurate enough for BLM to identify the mining claims on the ground.

You must provide the requested information for each claim listed above to correct the defects. Please do this by providing a copy of your location notice with the appropriate corrections, and note at the top of the form that it is a "Corrected Copy of Location Notice". If it is only the map that is missing or needs to be corrected, please provide the map. If the information is not received within the 30-day timeframe, the mining claims will be declared null and void ab initio.

Corrected maps recol for all listed claims - recold timely 2 attached behind the orig tocation notice. RS 4-2016 If additional information is required, please contact Rod Ebert at 602-417-9397. Please include your AMC serial number(s) on all correspondence.

0 200 400 600 600 1000

0 60 160 240 320 400

1" = 733.3 ft Data Zoom 14-1

NOTICE IS HEREBY GIVEN that the LPA-11 placer mining claim has been located by LP Associates, LLC, whose current mailing address is 808 C 6th Ave. NE, Buffalo, MN. 55313.

| ···   |             | -      |     |   |
|-------|-------------|--------|-----|---|
|       |             |        | 129 |   |
| BLM   | 二           | 210    | 3   |   |
| DATE  | ENIX,       | SEP 24 | 30  | 7 |
| STAMP | A           |        |     |   |
|       | ARIZOMA     | U      | (   | 1 |
|       | <b>2</b>    | 3      | -m  |   |
|       | <b>&gt;</b> | 2.2    | 65  |   |
|       |             | Ο,     |     |   |

The general course of this claim is East to West and is situated in Pinal County, Arizona.

The claim is 1,320 feet in length and 660 feet in width. This claim runs from the location monument on which the location notice is posted (being the northeast corner of the said claim), approximately 660 feet in a southerly direction to the south end line and 1,320 feet in a westerly direction to the west end line.

The claim is marked by four 2"x2"x4' monuments, one at each corner of the claim.

The location monument on which this notice is posted is situated within the claim at the northeast corner, Section 30, Township 9 South, Range 11 East, Gila Salt River Base and Meridian, Arizona. This claim encompasses portions of the following: N1/2, NE1/4, SW1/4, Section 30, Township 9 South, Range 11 East.

Gila Salt River Base and Meridian, Arizona.

The locality of this claim with reference to some natural object or permanent monument and additional information (if any) concerning its locality is as follows: None

DATED AND POSTED on the ground this 19th day of September, 2014.

LOCATOR (s) Owners

LP Associates, LLC

© DeLorme. Topo North America™ 10. www.delorme.com

1" = 733.3 ft Data Zoom 14-0

NOTICE IS HEREBY GIVEN that the LPA-12 placer mining claim has been located by LP Associates, LLC, whose current mailing address is 808 C 6th Ave. NE, Buffalo, MN. 55313.