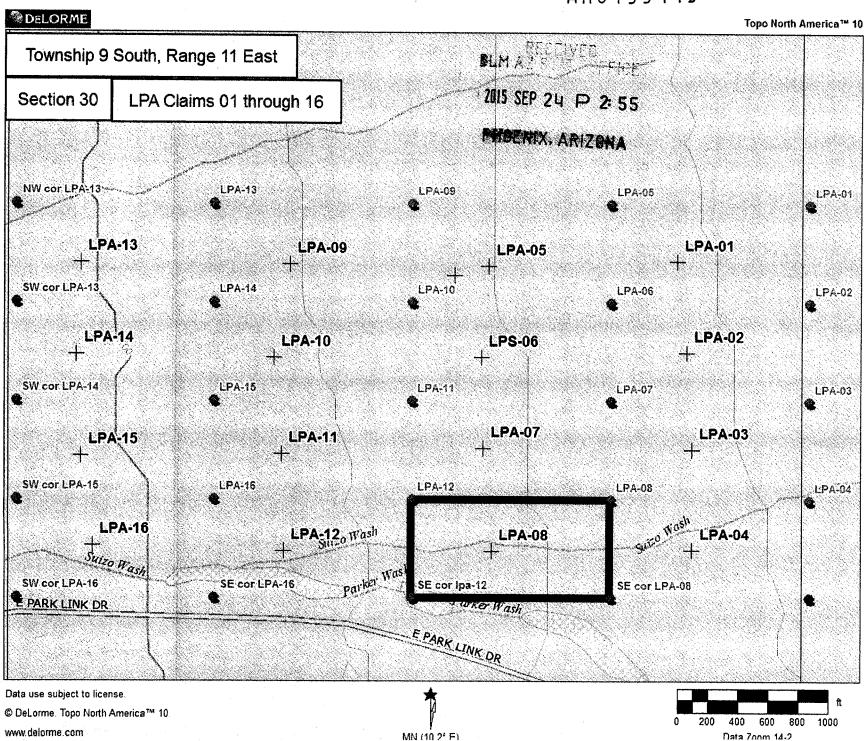

DATED AND POSTED on the ground this 19th day of September, 2014.

LOCATOR (s) Owners

LP Associates, LLC

NOTICE IS HEREBY GIVEN that the LPA-08 placer mining claim has been located by LP Associates, LLC, whose current mailing address is 808 C 6th Ave. NE, Buffalo, MN. 55313.

| BLM   |                                |                 |           |
|-------|--------------------------------|-----------------|-----------|
| DATE  | 3                              | 2015            |           |
| STAMP |                                | SEP             | To<br>1-d |
|       | .×<br>>>                       | 24              | -1        |
|       | <b>7 2 3 3 3 3 3 3 3 3 3 3</b> | U               |           |
|       | 2                              | ?               |           |
|       | 1                              | <del>- 01</del> | 1.3       |

The general course of this claim is East to West and is situated in Pinal County, Arizona.

The claim is 1,320 feet in length and 660 feet in width. This claim runs from the location monument on which the location notice is posted (being the northeast corner of the said claim), approximately 660 feet in a southerly direction to the south end line and 1,320 feet in a westerly direction to the west end line.

The claim is marked by four 2"x2"x4' monuments, one at each corner of the claim.

The location monument on which this notice is posted is situated within the claim at the northeast corner, Section 30, Township 9 South, Range 11 East, Gila Salt River Base and Meridian, Arizona. This claim encompasses portions of the following: S 1/2, NW 1/4, SE 1/4, Section 30, Township 9 South, Range 11 East.