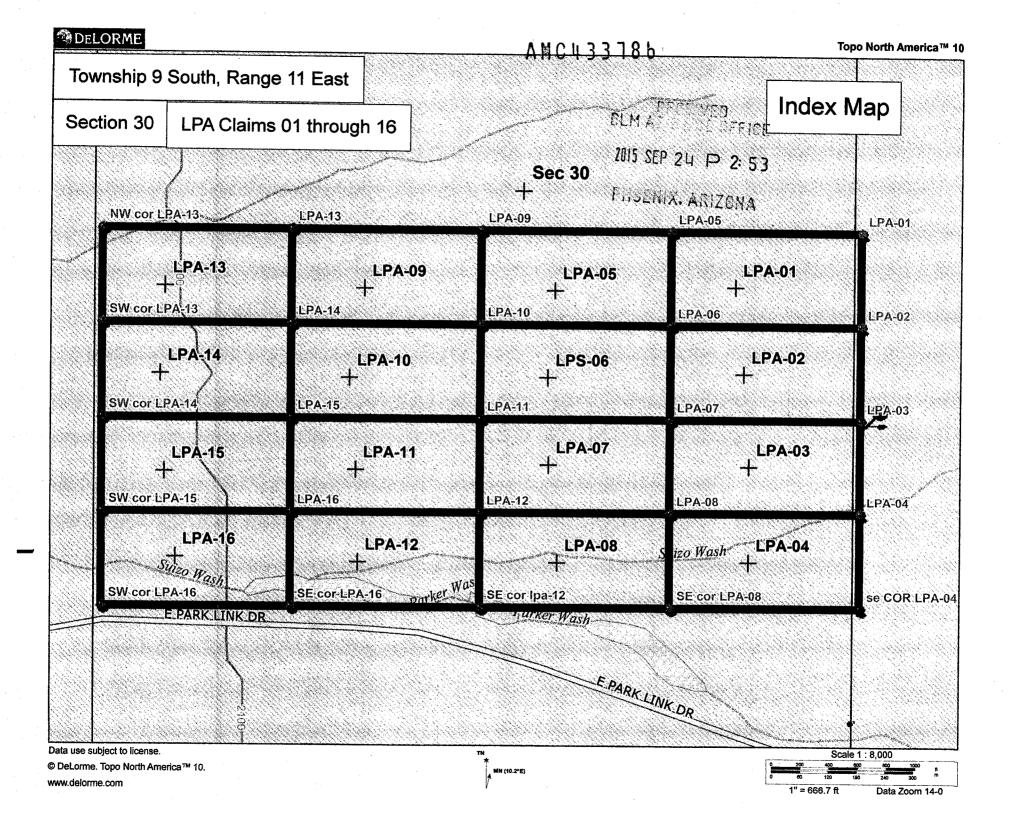

### Mining Claim Location Notices - Corrections Required

Pursuant to Title 43 Code of Federal Regulations (CFR) 3832.1, this office received your notice(s) of location for recordation of mining claims. In accordance with 43 CFR 3832.11 and 3832.12, the claim(s) listed above are not properly located. Because they are not properly located we cannot record them as filed. They must be corrected as noted below or they will be declared null and void.

An inadequate map was provided - you must clearly show on a map or sketch the boundaries of the claims. The map should clearly mark the boundaries of both the section and quarter section and should depict where within the section the claims lie. The map should be accurate enough for BLM to identify the mining claims on the ground.

You must provide the requested information for each claim listed above to correct the defects. Please do this by providing a copy of your location notice with the appropriate corrections, and note at the top of the form that it is a "Corrected Copy of Location Notice". If it is only the map that is missing or needs to be corrected, please provide the map. If the information is not received within the 30-day timeframe, the mining claims will be declared null and void ab initio.

### MINING CLAIM STATUS REPORT

| Data Entered: 10 01/15 Rum                                                        | MTP Checked By: 10 / 1 / 5 fm, GEO Checked By: 10 / 1 / 5 fm               |  |  |  |  |  |
|-----------------------------------------------------------------------------------|----------------------------------------------------------------------------|--|--|--|--|--|
| LEAD SERIAL NUMBER: AMC 433786                                                    | thru AMC <u>43380</u>                                                      |  |  |  |  |  |
| NUMBER OF CLAIMS & TYPE:                                                          | CHARGES:                                                                   |  |  |  |  |  |
| LODE                                                                              | Location Fee @ \$37 = \$ 592 - 00                                          |  |  |  |  |  |
| PLACER                                                                            | Processing Fee @ \$20 = \$ 30000                                           |  |  |  |  |  |
| ASSOCIATION PLACER                                                                | Maintenance Fee @ \$155 = $\frac{$2480.00}{}$                              |  |  |  |  |  |
| MILL SITE                                                                         | Add'l Maint Fee for Assoc Placer = \$                                      |  |  |  |  |  |
| TUNNEL SITE                                                                       | SUBTOTAL \$ 3392-00                                                        |  |  |  |  |  |
| TOTAL ACREAGE: 20 Per Claim                                                       | Other Fees \$                                                              |  |  |  |  |  |
| (Placer Only)                                                                     | Other Fees \$                                                              |  |  |  |  |  |
| NUMBER OF LOCATORS:                                                               | TOTAL \$ 3393.00                                                           |  |  |  |  |  |
| DOCUMENTS RECEIVED VIA: Over-the-Counter [ ] Ma                                   | il [ ] TIMELY FILED: Yes [ No [ ]                                          |  |  |  |  |  |
| LEGAL DESCRIPTION: T 95 R 11 E SE                                                 | 30                                                                         |  |  |  |  |  |
| T R SE                                                                            |                                                                            |  |  |  |  |  |
| T R SE                                                                            |                                                                            |  |  |  |  |  |
| T R SE                                                                            |                                                                            |  |  |  |  |  |
| T R SE                                                                            |                                                                            |  |  |  |  |  |
| WILDERNESS AREA [ ]                                                               | SUBJ TO PL 359: Yes [ ] No [ ]                                             |  |  |  |  |  |
| SPLIT ESTATE: N/A [ ] SX [ ] PX [ ] OTHER [                                       |                                                                            |  |  |  |  |  |
| SRHA[] Was proper Notice filed if located                                         |                                                                            |  |  |  |  |  |
| RECONVEYED MINERALS ON BLM LAND REQUIRE OPENING                                   | OPDER FROM 1944 TO 1993:                                                   |  |  |  |  |  |
| Open to Entry On N/A [ ]                                                          |                                                                            |  |  |  |  |  |
|                                                                                   | <b>©</b> .                                                                 |  |  |  |  |  |
| COMMENTS/STATUS: VOID [ ] PARTIALLY VOID [ ] PVT MINERALS [ ] WITHDRAWN LANDS [ ] |                                                                            |  |  |  |  |  |
| OTHER[] Notice to be sout because map is inadequale                               |                                                                            |  |  |  |  |  |
| - should depict where the claims the afin the section - section                   |                                                                            |  |  |  |  |  |
| should boundaires should clearly be                                               | - dapicte )                                                                |  |  |  |  |  |
|                                                                                   | TP(by me) show that the Kell Houry 2Ame 433801). However the maps filed by |  |  |  |  |  |
| [ ] Claimant acknowledges that portions of the following claim(                   | s) site(s) may be void or voidable. The claimant show the                  |  |  |  |  |  |
| road on the map ? the claims 2 roads do not intersect - the road being            |                                                                            |  |  |  |  |  |
| south of the southern line of The claims. I am taking this as assertion           |                                                                            |  |  |  |  |  |
| Printed Name of Claimant                                                          | Signature of Claimant                                                      |  |  |  |  |  |
| **************************************                                            |                                                                            |  |  |  |  |  |
| DATE 2.25.16 INITIALS RE                                                          |                                                                            |  |  |  |  |  |

The claim is marked by four 2"x2"x4' monuments, one at each corner of the claim.

The location monument on which this notice is posted is situated within the claim at the northeast corner, Section 30, Township 9 South, Range 11 East, Gila Salt River Base and Meridian, Arizona. This claim encompasses portions of the following: N 1/2, SE 1/4, NE 1/4, Section 30, Township 9 South, Range 11 East.

The claim is marked by four 2"x2"x4' monuments, one at each corner of the claim.

The location monument on which this notice is posted is situated within the claim at the northeast corner, Section 30, Township 9 South, Range 11 East, Gila Salt River Base and Meridian, Arizona. This claim encompasses portions of the following: S 1/2, SE 1/4, NE 1/4, Section 30, Township 9 South, Range 11 East.

The claim is marked by four 2"x2"x4' monuments, one at each corner of the claim.

The location monument on which this notice is posted is situated within the claim at the northeast corner, Section 30, Township 9 South, Range 11 East, Gila Salt River Base and Meridian, Arizona. This claim encompasses portions of the following: N 1/2, NE 1/4, SE 1/4, Section 30, Township 9 South, Range 11 East.

The claim is marked by four 2"x2"x4' monuments, one at each corner of the claim.

The location monument on which this notice is posted is situated within the claim at the northeast corner, Section 30, Township 9 South, Range 11 East, Gila Salt River Base and Meridian, Arizona. This claim encompasses portions of the following: S 1/2, NE 1/4, SE 1/4, Section 30, Township 9 South, Range 11 East.

The claim is marked by four 2"x2"x4' monuments, one at each corner of the claim.

The location monument on which this notice is posted is situated within the claim at the northeast corner, Section 30, Township 9 South, Range 11 East, Gila Salt River Base and Meridian, Arizona. This claim encompasses portions of the following: N 1/2, SW 1/4, NE 1/4, Section 30, Township 9 South, Range 11 East.

The claim is marked by four 2"x2"x4' monuments, one at each corner of the claim.

The location monument on which this notice is posted is situated within the claim at the northeast corner, Section 30, Township 9 South, Range 11 East, Gila Salt River Base and Meridian, Arizona. This claim encompasses portions of the following: S 1/2, SW 1/4, NE 1/4, Section 30, Township 9 South, Range 11 East.

The claim is marked by four 2"x2"x4' monuments, one at each corner of the claim.

The location monument on which this notice is posted is situated within the claim at the northeast corner, Section 30, Township 9 South, Range 11 East, Gila Salt River Base and Meridian, Arizona. This claim encompasses portions of the following: N1/2, NW 1/4, SE 1/4, Section 30, Township 9 South, Range 11 East.

The claim is marked by four 2"x2"x4' monuments, one at each corner of the claim.

The location monument on which this notice is posted is situated within the claim at the northeast corner, Section 30, Township 9 South, Range 11 East, Gila Salt River Base and Meridian, Arizona. This claim encompasses portions of the following: S 1/2, NW 1/4, SE 1/4, Section 30, Township 9 South, Range 11 East.

The claim is marked by four 2"x2"x4' monuments, one at each corner of the claim.

The location monument on which this notice is posted is situated within the claim at the northeast corner, Section 30, Township 9 South, Range 11 East, Gila Salt River Base and Meridian, Arizona. This claim encompasses portions of the following: N1/2, SE1/4, NW1/4, Section 30, Township 9 South, Range 11 East.

The claim is marked by four 2"x2"x4' monuments, one at each corner of the claim.

The location monument on which this notice is posted is situated within the claim at the northeast corner, Section 30, Township 9 South, Range 11 East, Gila Salt River Base and Meridian, Arizona. This claim encompasses portions of the following: S1/2, SE1/4, NW1/4, Section 30, Township 9 South, Range 11 East.

The claim is marked by four 2"x2"x4' monuments, one at each corner of the claim.

The location monument on which this notice is posted is situated within the claim at the northeast corner, Section 30, Township 9 South, Range 11 East, Gila Salt River Base and Meridian, Arizona. This claim encompasses portions of the following: N1/2, NE1/4, SW1/4, Section 30, Township 9 South, Range 11 East.

The claim is marked by four 2"x2"x4' monuments, one at each corner of the claim.

The location monument on which this notice is posted is situated within the claim at the northeast corner, Section 30, Township 9 South, Range 11 East, Gila Salt River Base and Meridian, Arizona. This claim encompasses portions of the following: S1/2, NE1/4, SW1/4, Section 30, Township 9 South, Range 11 East.

The claim is marked by four 2"x2"x4' monuments, one at each corner of the claim.

The location monument on which this notice is posted is situated within the claim at the northeast corner, Section 30, Township 9 South, Range 11 East, Gila Salt River Base and Meridian, Arizona. This claim encompasses portions of the following: N1/2, SW1/4, NW1/4, Section 30, Township 9 South, Range 11 East.

The claim is marked by four 2"x2"x4' monuments, one at each corner of the claim.

The location monument on which this notice is posted is situated within the claim at the northeast corner, Section 30, Township 9 South, Range 11 East, Gila Salt River Base and Meridian, Arizona. This claim encompasses portions of the following: S1/2, SW1/4, NW1/4, Section 30, Township 9 South, Range 11 East.

The claim is marked by four 2"x2"x4' monuments, one at each corner of the claim.

The location monument on which this notice is posted is situated within the claim at the northeast corner, Section 30, Township 9 South, Range 11 East, Gila Salt River Base and Meridian, Arizona. This claim encompasses portions of the following: N1/2, NW1/4, SW1/4, Section 30, Township 9 South, Range 11 East.

The claim is marked by four 2"x2"x4' monuments, one at each corner of the claim.

The location monument on which this notice is posted is situated within the claim at the northeast corner, Section 30, Township 9 South, Range 11 East, Gila Salt River Base and Meridian, Arizona. This claim encompasses portions of the following: S 1/2, NW 1/4, SW 1/4, Section 30, Township 9 South, Range 11 East.