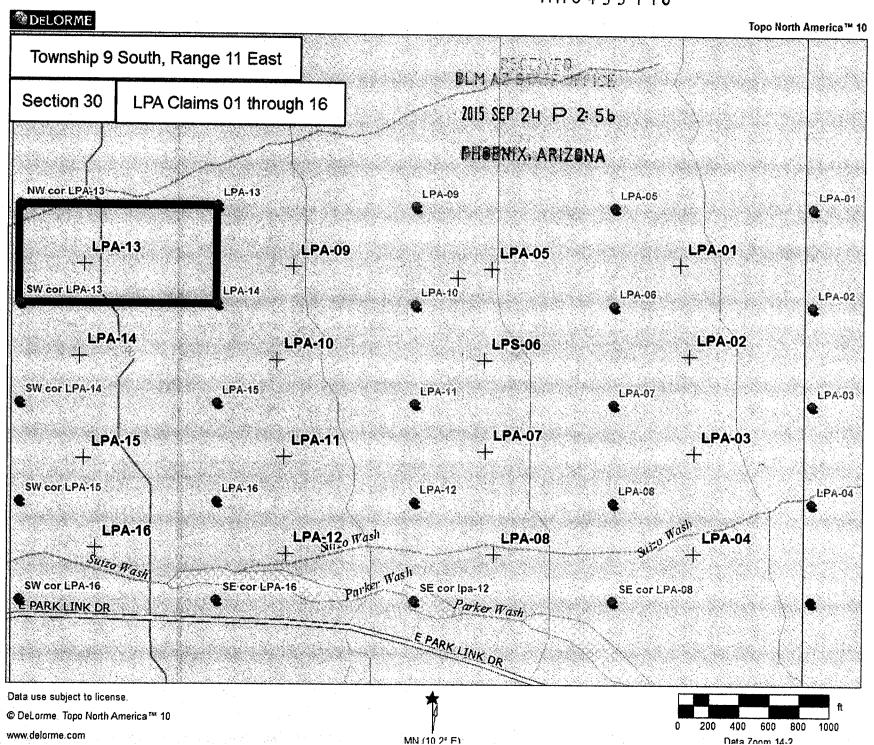

DATED AND POSTED on the ground this 19th day of September, 2014.

LOCATOR (s) Owners

LP Associates, LLC

Data Zoom 14-2

MN (10.2° E)

NOTICE IS HEREBY GIVEN that the LPA-13 placer mining claim has been located by LP Associates, LLC, whose current mailing address is 808 C 6th Ave. NE, Buffalo, MN. 55313.

| 70               | 20            | <u>Co</u>                   |
|------------------|---------------|-----------------------------|
|                  |               |                             |
| 30H              | 2015 :        | 1. ja                       |
|                  | SEP           | 1 1                         |
| ?S<br>>>         | 2Կ            |                             |
|                  | ט             |                             |
| 2                | Ÿ             |                             |
| $\triangleright$ | 5             | $\ddot{\circ}$              |
|                  | ENIX, ARIZONA | SEP 24 P 2:<br>ENIX, ARIZON |

The general course of this claim is East to West and is situated in Pinal County, Arizona.

The claim is 1,320 feet in length and 660 feet in width. This claim runs from the location monument on which the location notice is posted (being the northeast corner of the said claim), approximately 660 feet in a southerly direction to the south end line and 1,320 feet in a westerly direction to the west end line.

The claim is marked by four 2"x2"x4' monuments, one at each corner of the claim.

The location monument on which this notice is posted is situated within the claim at the northeast corner, Section 30, Township 9 South, Range 11 East, Gila Salt River Base and Meridian, Arizona. This claim encompasses portions of the following: N1/2, SW1/4, NW1/4, Section 30, Township 9 South, Range 11 East.

Gila Salt River Base and Meridian, Arizona.

The locality of this claim with reference to some natural object or permanent monument and additional information (if any) concerning its locality is as follows: None

DATED AND POSTED on the ground this 19th day of September, 2014.

LOCATOR (s) Owners

LP Associates, LLC

NOTICE IS HEREBY GIVEN that the LPA-14 placer mining claim has been located by LP Associates, LLC, whose current mailing address is 808 C 6th Ave. NE, Buffalo, MN. 55313.