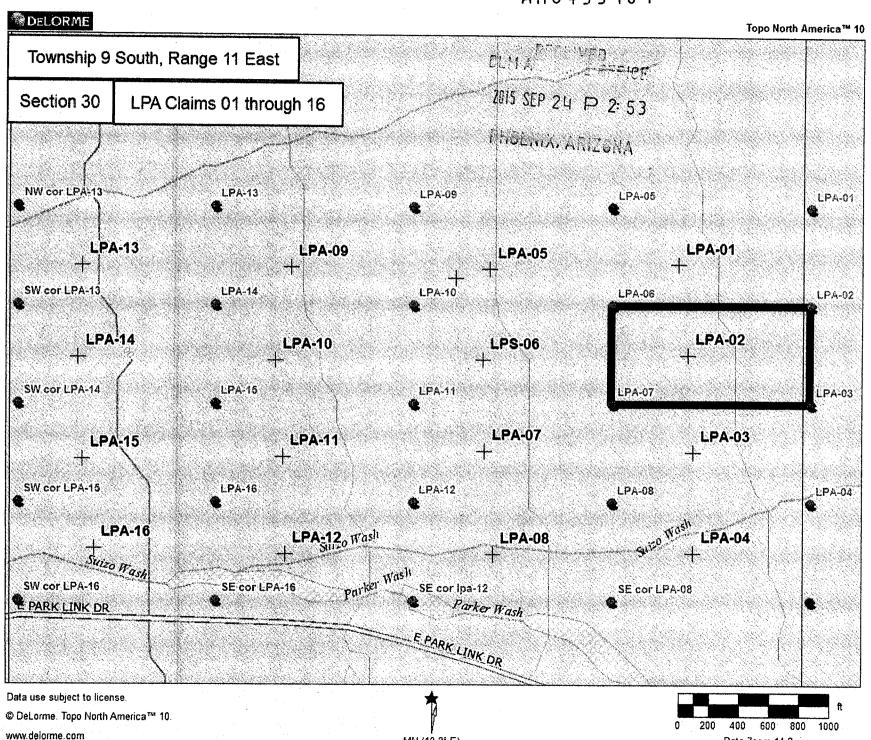

DATED AND POSTED on the ground this 19th day of September, 2014.

LOCATOR (s) Owners

LP Associates, LLC

NOTICE IS HEREBY GIVEN that the LPA-02 placer mining claim has been located by LP Associates, LLC, whose current mailing address is 808 C 6th Ave. NE, Buffalo, MN. 55313.

The general course of this claim is East to West and is situated in Pinal County, Arizonal

The claim is 1,320 feet in length and 660 feet in width. This claim runs from the location monument on which the location notice is posted (being the northeast corner of the said claim), approximately 660 feet in a southerly direction to the south end line and 1,320 feet in a westerly direction to the west end line.

The claim is marked by four 2"x2"x4' monuments, one at each corner of the claim.

The location monument on which this notice is posted is situated within the claim at the northeast corner, Section 30, Township 9 South, Range 11 East, Gila Salt River Base and Meridian, Arizona. This claim encompasses portions of the following: S 1/2, SE 1/4, NE 1/4, Section 30, Township 9 South, Range 11 East.

Gila Salt River Base and Meridian, Arizona.

The locality of this claim with reference to some natural object or permanent monument and additional information (if any) concerning its locality is as follows: None