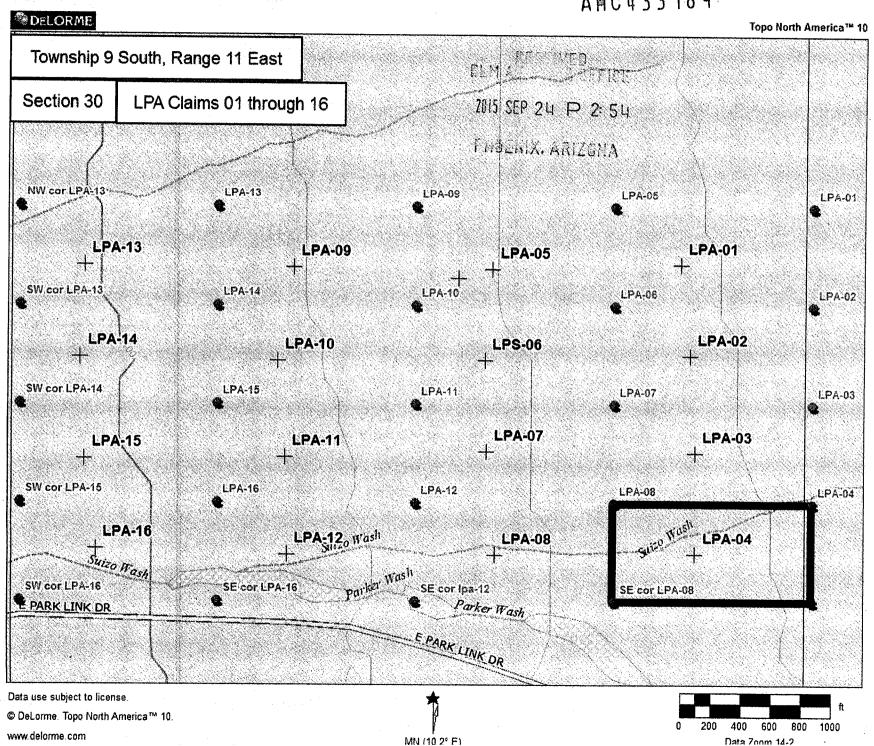

### Mining Claim Location Notices - Corrections Required

Pursuant to Title 43 Code of Federal Regulations (CFR) 3832.1, this office received your notice(s) of location for recordation of mining claims. In accordance with 43 CFR 3832.11 and 3832.12, the claim(s) listed above are not properly located. Because they are not properly located we cannot record them as filed. They must be corrected as noted below or they will be declared null and void.

An inadequate map was provided - you must clearly show on a map or sketch the boundaries of the claims. The map should clearly mark the boundaries of both the section and quarter section and should depict where within the section the claims lie. The map should be accurate enough for BLM to identify the mining claims on the ground.

You must provide the requested information for each claim listed above to correct the defects. Please do this by providing a copy of your location notice with the appropriate corrections, and note at the top of the form that it is a "Corrected Copy of Location Notice". If it is only the map that is missing or needs to be corrected, please provide the map. If the information is not received within the 30-day timeframe, the mining claims will be declared null and void ab initio.

Corrected maps recol for all listed claims - recold timely 2 attached behind the orig tocation notice. RS 4-2016 If additional information is required, please contact Rod Ebert at 602-417-9397. Please include your AMC serial number(s) on all correspondence.