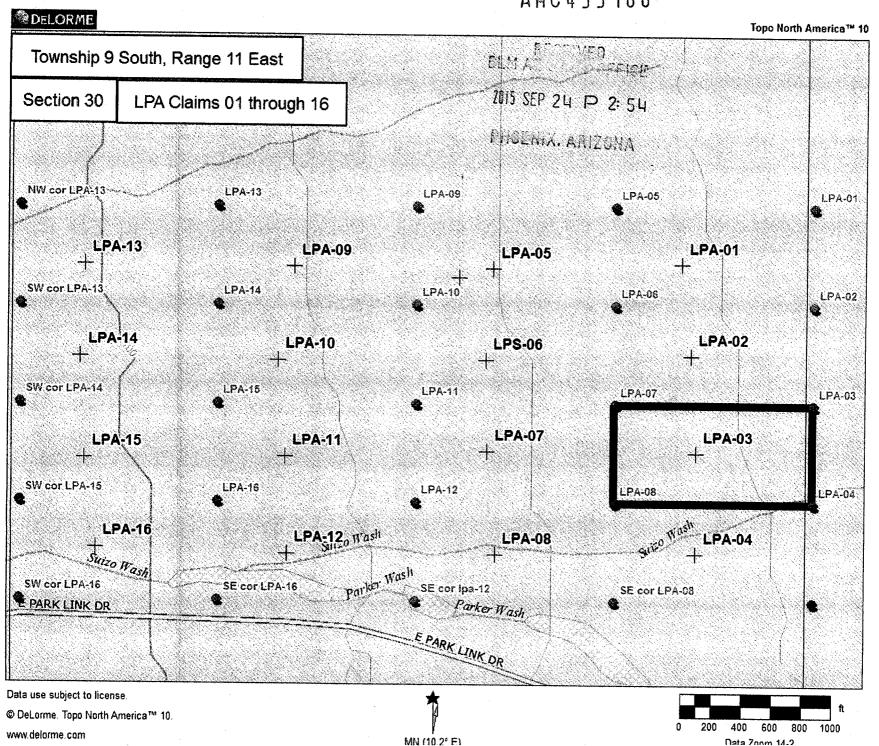

DATED AND POSTED on the ground this 19th day of September, 2014.

LOCATOR (s) Owners

LP Associates, LLC

Data Znom 14-2

MN (10.2° E)

NOTICE IS HEREBY GIVEN that the LPA-03 placer mining claim has been located by LP Associates, LLC, whose current mailing address is 808 C 6th Ave. NE, Buffalo, MN. 55313.

The general course of this claim is East to West and is situated in Pinal County, Arizona.

The claim is 1,320 feet in length and 660 feet in width. This claim runs from the location monument on which the location notice is posted (being the northeast corner of the said claim), approximately 660 feet in a southerly direction to the south end line and 1,320 feet in a westerly direction to the west end line.

The claim is marked by four 2"x2"x4' monuments, one at each corner of the claim.

The location monument on which this notice is posted is situated within the claim at the northeast corner, Section 30, Township 9 South, Range 11 East, Gila Salt River Base and Meridian, Arizona. This claim encompasses portions of the following: N 1/2, NE 1/4, SE 1/4, Section 30, Township 9 South, Range 11 East.

Gila Salt River Base and Meridian, Arizona.

The locality of this claim with reference to some natural object or permanent monument and additional information (if any) concerning its locality is as follows: None