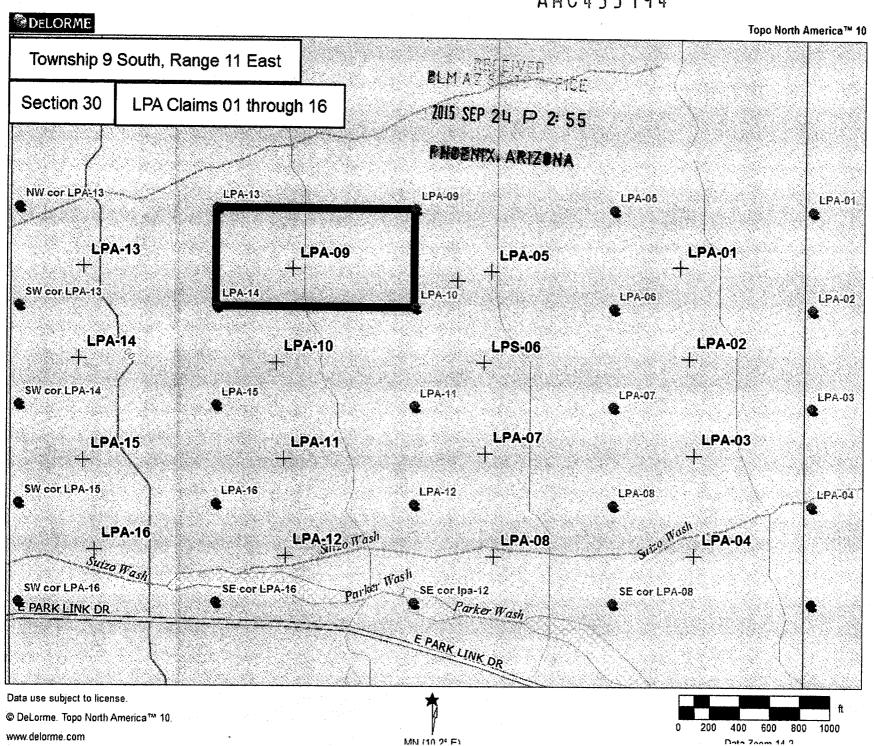

DATED AND POSTED on the ground this 19th day of September, 2014.

LOCATOR (s) Owners

LP Associates, LLC

NOTICE IS HEREBY GIVEN that the LPA-09 placer mining claim has been located by LP Associates, LLC, whose current mailing address is 808 C 6th Ave. NE, Buffalo, MN. 55313.

| BLM   |             |      | ·   |
|-------|-------------|------|-----|
| DATE  | Z           | 2015 |     |
| STAMP |             | SEP  | 733 |
| •     | ×           | 24   |     |
|       | <b>R</b> 12 | U    |     |
|       |             | Ÿ    |     |

The general course of this claim is East to West and is situated in Pinal County, Arizonan

The claim is 1,320 feet in length and 660 feet in width. This claim runs from the location monument on which the location notice is posted (being the northeast corner of the said claim), approximately 660 feet in a southerly direction to the south end line and 1,320 feet in a westerly direction to the west end line.

The claim is marked by four 2"x2"x4' monuments, one at each corner of the claim.

The location monument on which this notice is posted is situated within the claim at the northeast corner, Section 30, Township 9 South, Range 11 East, Gila Salt River Base and Meridian, Arizona. This claim encompasses portions of the following: N1/2, SE1/4, NW1/4, Section 30, Township 9 South, Range 11 East.