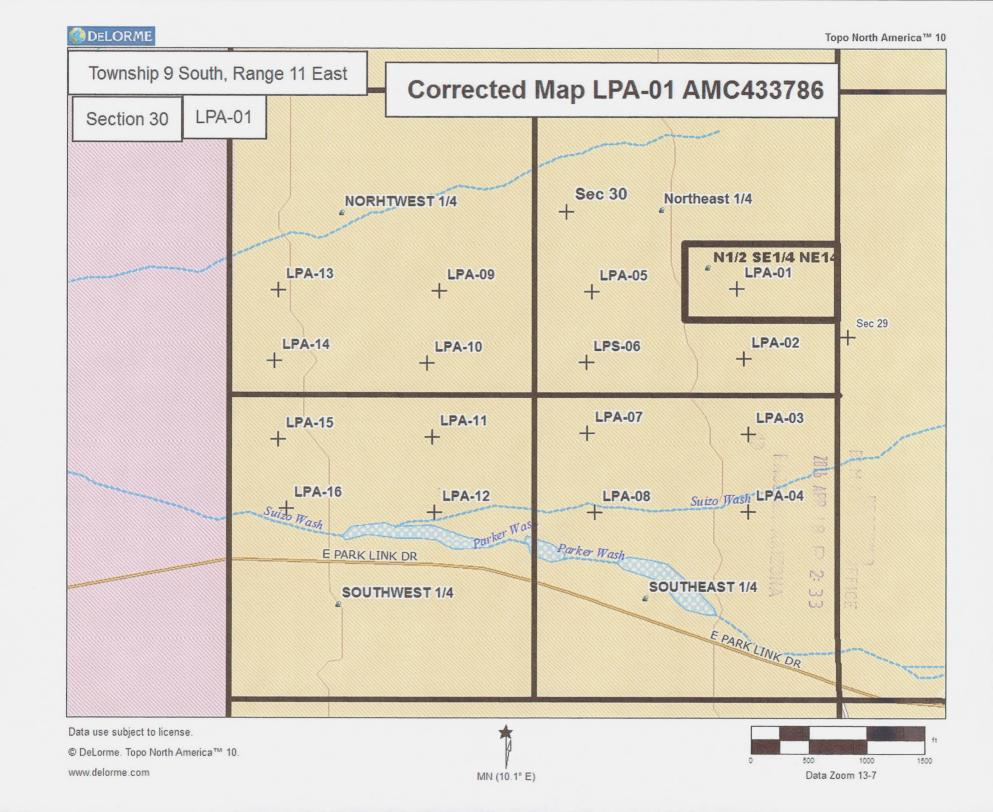

### Mining Claim Location Notices - Corrections Required

Pursuant to Title 43 Code of Federal Regulations (CFR) 3832.1, this office received your notice(s) of location for recordation of mining claims. In accordance with 43 CFR 3832.11 and 3832.12, the claim(s) listed above are not properly located. Because they are not properly located we cannot record them as filed. They must be corrected as noted below or they will be declared null and void.

An inadequate map was provided - you must clearly show on a map or sketch the boundaries of the claims. The map should clearly mark the boundaries of both the section and quarter section and should depict where within the section the claims lie. The map should be accurate enough for BLM to identify the mining claims on the ground.

You must provide the requested information for each claim listed above to correct the defects. Please do this by providing a copy of your location notice with the appropriate corrections, and note at the top of the form that it is a "Corrected Copy of Location Notice". If it is only the map that is missing or needs to be corrected, please provide the map. If the information is not received within the 30-day timeframe, the mining claims will be declared null and void ab initio.

NOTICE IS HEREBY GIVEN that the LPA-01 placer mining claim has been located by LP Associates, LLC, whose current mailing address is 808 C 6th Ave. NE, Buffalo, MN. 55313.

| BLM   |                  | 7        | <u>ლ</u> |
|-------|------------------|----------|----------|
| DATE  |                  | 7015 SEP |          |
| STAMP | - <del>3</del> ₹ | 24       |          |
|       |                  | Ū        |          |
|       | <u>C</u> _3      | 3        | -:1      |
|       | <u> </u>         | S        | ာ်       |

The general course of this claim is East to West and is situated in Pinal County, Arizona.

The claim is 1,320 feet in length and 660 feet in width. This claim runs from the location monument on which the location notice is posted (being the northeast corner of the said claim), approximately 660 feet in a southerly direction to the south end line and 1,320 feet in a westerly direction to the west end line.

The claim is marked by four 2"x2"x4' monuments, one at each corner of the claim.

The location monument on which this notice is posted is situated within the claim at the northeast corner, Section 30, Township 9 South, Range 11 East, Gila Salt River Base and Meridian, Arizona. This claim encompasses portions of the following: N 1/2, SE 1/4, NE 1/4, Section 30, Township 9 South, Range 11 East.

Gila Salt River Base and Meridian, Arizona.

The locality of this claim with reference to some natural object or permanent monument and additional information (if any) concerning its locality is as follows: None