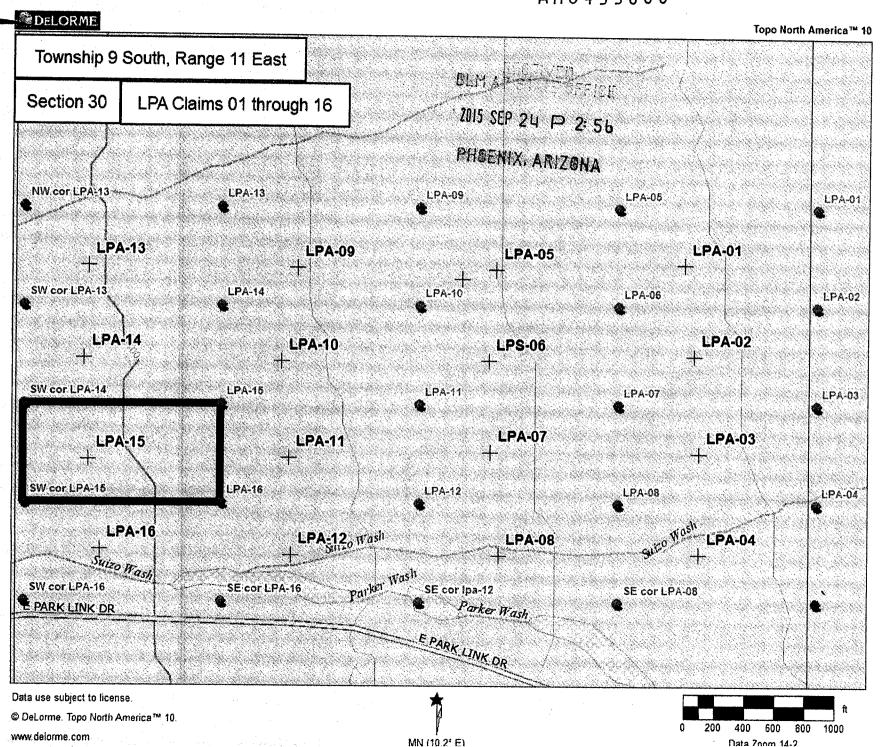

### NOTICE

LP ASSOCIATES, LLC 808 C 6TH AVE NE BUFFALO, MN 55313-1894 This Notice Affects the Claims

Shown in the Block Below.

AMC433786 - AMC433801, AMC434009 - AMC434010 LPA-01 - LPA-16, G3M-01, G3M-02

### Mining Claim Location Notices - Corrections Required

Pursuant to Title 43 Code of Federal Regulations (CFR) 3832.1, this office received your notice(s) of location for recordation of mining claims. In accordance with 43 CFR 3832.11 and 3832.12, the claim(s) listed above are not properly located. Because they are not properly located we cannot record them as filed. They must be corrected as noted below or they will be declared null and void.

An inadequate map was provided - you must clearly show on a map or sketch the boundaries of the claims. The map should clearly mark the boundaries of both the section and quarter section and should depict where within the section the claims lie. The map should be accurate enough for BLM to identify the mining claims on the ground.

You must provide the requested information for each claim listed above to correct the defects. Please do this by providing a copy of your location notice with the appropriate corrections, and note at the top of the form that it is a "Corrected Copy of Location Notice". If it is only the map that is missing or needs to be corrected, please provide the map. If the information is not received within the 30-day timeframe, the mining claims will be declared null and void ab initio.

### MINING CLAIM STATUS REPORT

| Data Entered: 10 01/15 Rum                                                        | MTP Checked By: 10 / 1 / 5 fm, GEO Checked By: 10 / 1 / 5 fm               |  |  |  |  |  |
|-----------------------------------------------------------------------------------|----------------------------------------------------------------------------|--|--|--|--|--|
| LEAD SERIAL NUMBER: AMC 433786                                                    | thru AMC <u>43380</u>                                                      |  |  |  |  |  |
| NUMBER OF CLAIMS & TYPE:                                                          | CHARGES:                                                                   |  |  |  |  |  |
| LODE                                                                              | Location Fee @ \$37 = \$ 592 - 00                                          |  |  |  |  |  |
| PLACER                                                                            | Processing Fee @ \$20 = \$ 30000                                           |  |  |  |  |  |
| ASSOCIATION PLACER                                                                | Maintenance Fee @ \$155 = $\frac{$2480.00}{}$                              |  |  |  |  |  |
| MILL SITE                                                                         | Add'l Maint Fee for Assoc Placer = \$                                      |  |  |  |  |  |
| TUNNEL SITE                                                                       | SUBTOTAL \$ 3392-00                                                        |  |  |  |  |  |
| TOTAL ACREAGE: 20 Per Claim                                                       | Other Fees \$                                                              |  |  |  |  |  |
| (Placer Only)                                                                     | Other Fees \$                                                              |  |  |  |  |  |
| NUMBER OF LOCATORS:                                                               | TOTAL \$ 3393.00                                                           |  |  |  |  |  |
| DOCUMENTS RECEIVED VIA: Over-the-Counter [ ] Ma                                   | il [ ] TIMELY FILED: Yes [ No [ ]                                          |  |  |  |  |  |
| LEGAL DESCRIPTION: T 95 R 11 E SE                                                 | 30                                                                         |  |  |  |  |  |
| T R SE                                                                            |                                                                            |  |  |  |  |  |
| T R SE                                                                            |                                                                            |  |  |  |  |  |
| T R SE                                                                            |                                                                            |  |  |  |  |  |
| T R SE                                                                            |                                                                            |  |  |  |  |  |
| WILDERNESS AREA [ ]                                                               | SUBJ TO PL 359: Yes [ ] No [ ]                                             |  |  |  |  |  |
| SPLIT ESTATE: N/A [ ] SX [ ] PX [ ] OTHER [                                       |                                                                            |  |  |  |  |  |
| SRHA[] Was proper Notice filed if located                                         |                                                                            |  |  |  |  |  |
| RECONVEYED MINERALS ON BLM LAND REQUIRE OPENING                                   | OPDER FROM 1944 TO 1993:                                                   |  |  |  |  |  |
| Open to Entry On N/A [ ]                                                          |                                                                            |  |  |  |  |  |
|                                                                                   | <b>©</b> .                                                                 |  |  |  |  |  |
| COMMENTS/STATUS: VOID [ ] PARTIALLY VOID [ ] PVT MINERALS [ ] WITHDRAWN LANDS [ ] |                                                                            |  |  |  |  |  |
| OTHER[] Notice to be sout because map is inadequale                               |                                                                            |  |  |  |  |  |
| - should depict where the claims the afin the section - section                   |                                                                            |  |  |  |  |  |
| should boundaires should clearly be                                               | - dapicte )                                                                |  |  |  |  |  |
|                                                                                   | TP(by me) show that the Kell Houry 2Ame 433801). However the maps filed by |  |  |  |  |  |
| [ ] Claimant acknowledges that portions of the following claim(                   | s) site(s) may be void or voidable. The claimant show the                  |  |  |  |  |  |
| road on the map ? the claims 2 roads do not intersect - the road being            |                                                                            |  |  |  |  |  |
| south of the southern line of The claims. I am taking this as assertion           |                                                                            |  |  |  |  |  |
| Printed Name of Claimant                                                          | Signature of Claimant                                                      |  |  |  |  |  |
| **************************************                                            |                                                                            |  |  |  |  |  |
| DATE 2.25.16 INITIALS RE                                                          |                                                                            |  |  |  |  |  |

The claim is marked by four 2"x2"x4' monuments, one at each corner of the claim.

The location monument on which this notice is posted is situated within the claim at the northeast corner, Section 30, Township 9 South, Range 11 East, Gila Salt River Base and Meridian, Arizona. This claim encompasses portions of the following: S1/2, SW1/4, NW1/4, Section 30, Township 9 South, Range 11 East.

Gila Salt River Base and Meridian, Arizona.

The locality of this claim with reference to some natural object or permanent monument and additional information (if any) concerning its locality is as follows: None

DATED AND POSTED on the ground this 19th day of September, 2014.

LOCATOR (s) Owners

LP Associates, LLC

MN (10.1° E)

Data Zoom 14-1

www.delorme.com

NOTICE IS HEREBY GIVEN that the LPA-15 placer mining claim has been located by LP Associates, LLC, whose current mailing address is 808 C 6th Ave. NE, Buffalo, MN. 55313.