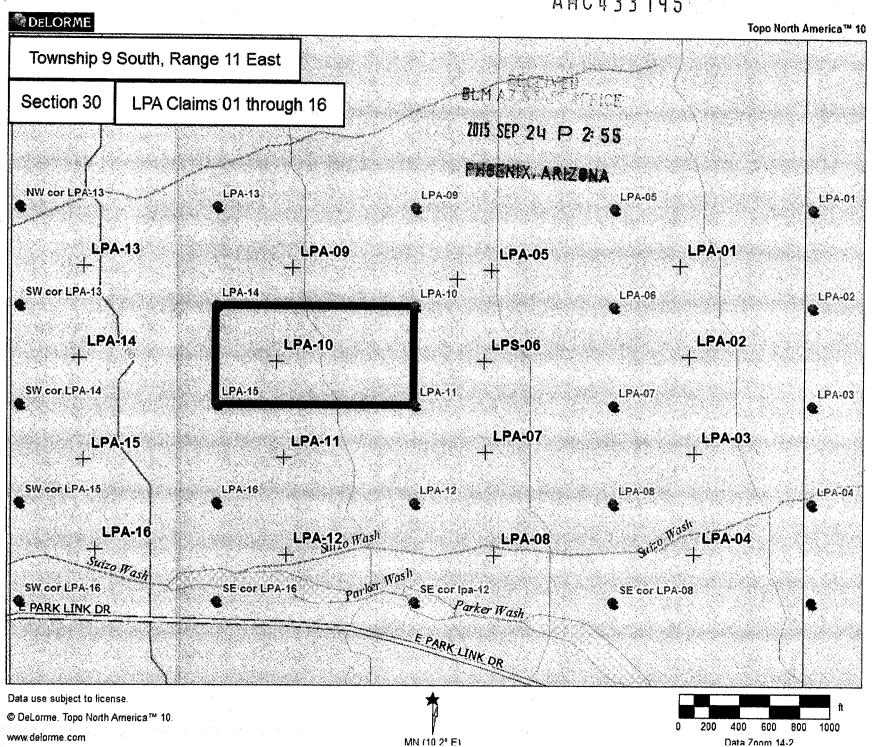

DATED AND POSTED on the ground this 19th day of September, 2014.

LOCATOR (s) Owners

LP Associates, LLC

MN (10.1°E)

Data use subject to license.

© DeLorme. Topo North America™ 10.

www.delorme.com

NOTICE IS HEREBY GIVEN that the LPA-10 placer mining claim has been located by LP Associates, LLC, whose current mailing address is 808 C 6th Ave. NE, Buffalo, MN. 55313.

| BLM   | 72.1       | 2015 |              |
|-------|------------|------|--------------|
| DATE  |            | SEP  | 5.<br>413    |
| STAMP | ×.         | 24   |              |
|       | <b>R</b> 2 | ס    | j            |
|       | 9          | Ÿ    | 1 fg<br>1 fg |
|       | >          | 55   | 8            |

The general course of this claim is East to West and is situated in Pinal County, Arizona.

The claim is 1,320 feet in length and 660 feet in width. This claim runs from the location monument on which the location notice is posted (being the northeast corner of the said claim), approximately 660 feet in a southerly direction to the south end line and 1,320 feet in a westerly direction to the west end line.

The claim is marked by four 2"x2"x4' monuments, one at each corner of the claim.

The location monument on which this notice is posted is situated within the claim at the northeast corner, Section 30, Township 9 South, Range 11 East, Gila Salt River Base and Meridian, Arizona. This claim encompasses portions of the following: S1/2, SE1/4, NW1/4, Section 30, Township 9 South, Range 11 East.