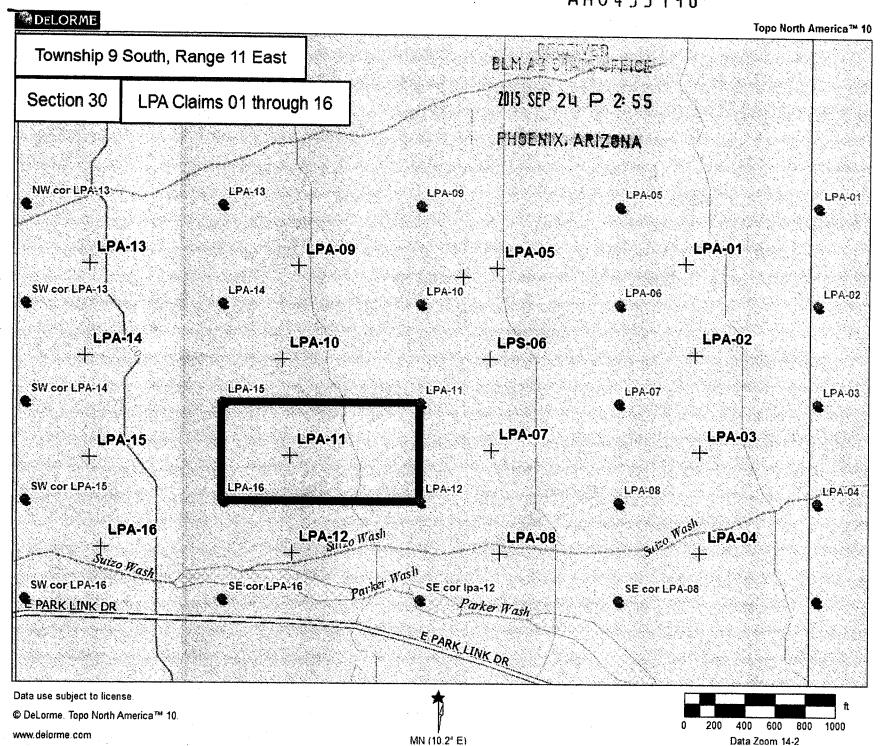

### Mining Claim Location Notices - Corrections Required

Pursuant to Title 43 Code of Federal Regulations (CFR) 3832.1, this office received your notice(s) of location for recordation of mining claims. In accordance with 43 CFR 3832.11 and 3832.12, the claim(s) listed above are not properly located. Because they are not properly located we cannot record them as filed. They must be corrected as noted below or they will be declared null and void.

An inadequate map was provided - you must clearly show on a map or sketch the boundaries of the claims. The map should clearly mark the boundaries of both the section and quarter section and should depict where within the section the claims lie. The map should be accurate enough for BLM to identify the mining claims on the ground.

You must provide the requested information for each claim listed above to correct the defects. Please do this by providing a copy of your location notice with the appropriate corrections, and note at the top of the form that it is a "Corrected Copy of Location Notice". If it is only the map that is missing or needs to be corrected, please provide the map. If the information is not received within the 30-day timeframe, the mining claims will be declared null and void ab initio.

Corrected maps recol for all listed claims - recold timely 2 attached behind the orig tocation notice. RS 4-2016 If additional information is required, please contact Rod Ebert at 602-417-9397. Please include your AMC serial number(s) on all correspondence.

### MINING CLAIM STATUS REPORT

| Data Entered: 10 01/15 Rum                                                        | MTP Checked By: 10 / 1 / 5 fm, GEO Checked By: 10 / 1 / 5 fm               |  |  |  |  |  |
|-----------------------------------------------------------------------------------|----------------------------------------------------------------------------|--|--|--|--|--|
| LEAD SERIAL NUMBER: AMC 433786                                                    | thru AMC <u>43380</u>                                                      |  |  |  |  |  |
| NUMBER OF CLAIMS & TYPE:                                                          | CHARGES:                                                                   |  |  |  |  |  |
| LODE                                                                              | Location Fee @ \$37 = \$ 592 - 00                                          |  |  |  |  |  |
| PLACER                                                                            | Processing Fee @ \$20 = \$ 30000                                           |  |  |  |  |  |
| ASSOCIATION PLACER                                                                | Maintenance Fee @ \$155 = $\frac{$2480.00}{}$                              |  |  |  |  |  |
| MILL SITE                                                                         | Add'l Maint Fee for Assoc Placer = \$                                      |  |  |  |  |  |
| TUNNEL SITE                                                                       | SUBTOTAL \$ 3392-00                                                        |  |  |  |  |  |
| TOTAL ACREAGE: 20 Per Claim                                                       | Other Fees \$                                                              |  |  |  |  |  |
| (Placer Only)                                                                     | Other Fees \$                                                              |  |  |  |  |  |
| NUMBER OF LOCATORS:                                                               | TOTAL \$ 3393.00                                                           |  |  |  |  |  |
| DOCUMENTS RECEIVED VIA: Over-the-Counter [ ] Ma                                   | il [ ] TIMELY FILED: Yes [ No [ ]                                          |  |  |  |  |  |
| LEGAL DESCRIPTION: T 95 R 11 E SE                                                 | 30                                                                         |  |  |  |  |  |
| T R SE                                                                            |                                                                            |  |  |  |  |  |
| T R SE                                                                            |                                                                            |  |  |  |  |  |
| T R SE                                                                            |                                                                            |  |  |  |  |  |
| T R SE                                                                            |                                                                            |  |  |  |  |  |
| WILDERNESS AREA [ ]                                                               | SUBJ TO PL 359: Yes [ ] No [ ]                                             |  |  |  |  |  |
| SPLIT ESTATE: N/A [ ] SX [ ] PX [ ] OTHER [                                       |                                                                            |  |  |  |  |  |
| SRHA[] Was proper Notice filed if located                                         |                                                                            |  |  |  |  |  |
| RECONVEYED MINERALS ON BLM LAND REQUIRE OPENING                                   | OPDER FROM 1944 TO 1993:                                                   |  |  |  |  |  |
| Open to Entry On N/A [ ]                                                          |                                                                            |  |  |  |  |  |
|                                                                                   | <b>©</b> .                                                                 |  |  |  |  |  |
| COMMENTS/STATUS: VOID [ ] PARTIALLY VOID [ ] PVT MINERALS [ ] WITHDRAWN LANDS [ ] |                                                                            |  |  |  |  |  |
| OTHER[] Notice to be sout because map is inadequale                               |                                                                            |  |  |  |  |  |
| - should depict where the claims the afin the section - section                   |                                                                            |  |  |  |  |  |
| should boundaires should clearly be                                               | - dapicte )                                                                |  |  |  |  |  |
|                                                                                   | TP(by me) show that the Kell Houry 2Ame 433801). However the maps filed by |  |  |  |  |  |
| [ ] Claimant acknowledges that portions of the following claim(                   | s) site(s) may be void or voidable. The claimant show the                  |  |  |  |  |  |
| road on the map ? the claims 2 roads do not intersect - the road being            |                                                                            |  |  |  |  |  |
| south of the southern line of The claims. I am taking this as assertion           |                                                                            |  |  |  |  |  |
| Printed Name of Claimant                                                          | Signature of Claimant                                                      |  |  |  |  |  |
| **************************************                                            |                                                                            |  |  |  |  |  |
| DATE 2.25.16 INITIALS RE                                                          |                                                                            |  |  |  |  |  |