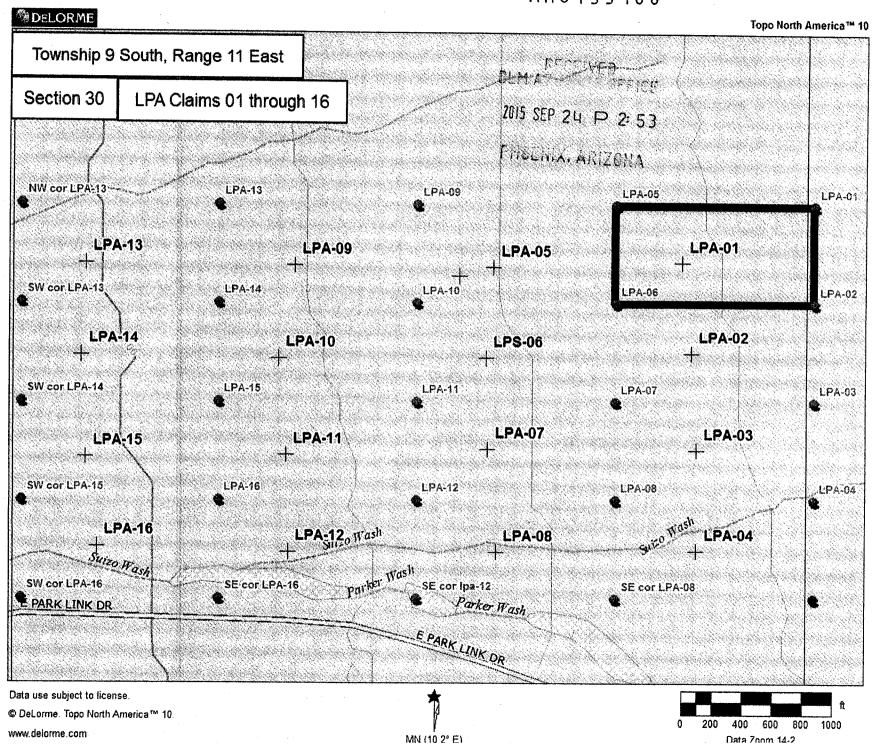

NOTICE IS HEREBY GIVEN that the LPA-01 placer mining claim has been located by LP Associates, LLC, whose current mailing address is 808 C 6th Ave. NE, Buffalo, MN. 55313.

| BLM   |                  | 7        | <u>ლ</u> |
|-------|------------------|----------|----------|
| DATE  |                  | 7015 SEP |          |
| STAMP | - <del>3</del> ₹ | 24       |          |
|       |                  | Ū        |          |
|       | <u>C</u> _3      | 3        | -:1      |
|       | <u> </u>         | S        | ာ်       |

The general course of this claim is East to West and is situated in Pinal County, Arizona.

The claim is 1,320 feet in length and 660 feet in width. This claim runs from the location monument on which the location notice is posted (being the northeast corner of the said claim), approximately 660 feet in a southerly direction to the south end line and 1,320 feet in a westerly direction to the west end line.

The claim is marked by four 2"x2"x4' monuments, one at each corner of the claim.

The location monument on which this notice is posted is situated within the claim at the northeast corner, Section 30, Township 9 South, Range 11 East, Gila Salt River Base and Meridian, Arizona. This claim encompasses portions of the following: N 1/2, SE 1/4, NE 1/4, Section 30, Township 9 South, Range 11 East.

Gila Salt River Base and Meridian, Arizona.

The locality of this claim with reference to some natural object or permanent monument and additional information (if any) concerning its locality is as follows: None