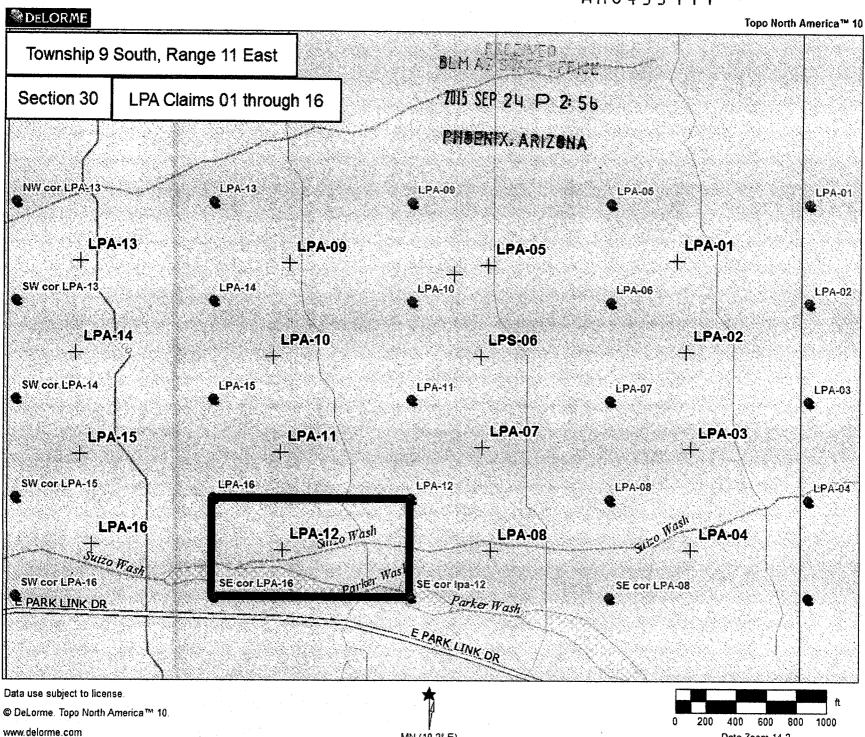

DATED AND POSTED on the ground this 19th day of September, 2014.

LOCATOR (s) Owners

LP Associates, LLC

© DeLorme. Topo North America™ 10. www.delorme.com

1" = 733.3 ft Data Zoom 14-0

NOTICE IS HEREBY GIVEN that the LPA-12 placer mining claim has been located by LP Associates, LLC, whose current mailing address is 808 C 6th Ave. NE, Buffalo, MN. 55313.

| BLM    | ·    |          | (919) |
|--------|------|----------|-------|
|        | ž    | 2015     |       |
| DATE   |      | 2015 SEP | 7>    |
| CTANAD | ⇉    |          |       |
| STAMP  | >    | 24       |       |
|        | 7.17 | U        |       |
|        | 9    | Ÿ        |       |
|        | 5    | 2        |       |

The general course of this claim is East to West and is situated in Pinal County, Arizona.

The claim is 1,320 feet in length and 660 feet in width. This claim runs from the location monument on which the location notice is posted (being the northeast corner of the said claim), approximately 660 feet in a southerly direction to the south end line and 1,320 feet in a westerly direction to the west end line.

The claim is marked by four 2"x2"x4' monuments, one at each corner of the claim.

The location monument on which this notice is posted is situated within the claim at the northeast corner, Section 30, Township 9 South, Range 11 East, Gila Salt River Base and Meridian, Arizona. This claim encompasses portions of the following: S1/2, NE1/4, SW1/4, Section 30, Township 9 South, Range 11 East.

Gila Salt River Base and Meridian, Arizona.

The locality of this claim with reference to some natural object or permanent monument and additional information (if any) concerning its locality is as follows: None

DATED AND POSTED on the ground this 19th day of September, 2014.

LOCATOR (s) Owners

LP Associates, LLC

Data Zoom 14-2

MN (10.2° E)

NOTICE IS HEREBY GIVEN that the LPA-13 placer mining claim has been located by LP Associates, LLC, whose current mailing address is 808 C 6th Ave. NE, Buffalo, MN. 55313.