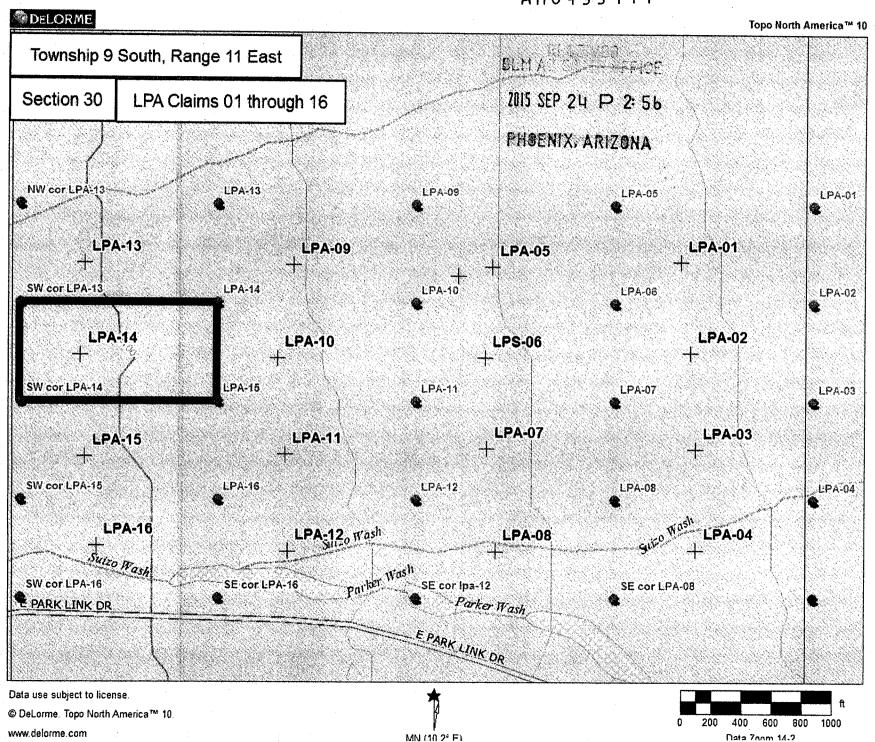

### NOTICE

LP ASSOCIATES, LLC 808 C 6TH AVE NE BUFFALO, MN 55313-1894 This Notice Affects the Claims

Shown in the Block Below.

AMC433786 - AMC433801, AMC434009 - AMC434010 LPA-01 - LPA-16, G3M-01, G3M-02

### Mining Claim Location Notices - Corrections Required

Pursuant to Title 43 Code of Federal Regulations (CFR) 3832.1, this office received your notice(s) of location for recordation of mining claims. In accordance with 43 CFR 3832.11 and 3832.12, the claim(s) listed above are not properly located. Because they are not properly located we cannot record them as filed. They must be corrected as noted below or they will be declared null and void.

An inadequate map was provided - you must clearly show on a map or sketch the boundaries of the claims. The map should clearly mark the boundaries of both the section and quarter section and should depict where within the section the claims lie. The map should be accurate enough for BLM to identify the mining claims on the ground.

You must provide the requested information for each claim listed above to correct the defects. Please do this by providing a copy of your location notice with the appropriate corrections, and note at the top of the form that it is a "Corrected Copy of Location Notice". If it is only the map that is missing or needs to be corrected, please provide the map. If the information is not received within the 30-day timeframe, the mining claims will be declared null and void ab initio.

### MINING CLAIM STATUS REPORT

| Data Entered: 10 01/15 Rum                                                        | MTP Checked By: 10 / 1 / 5 fm, GEO Checked By: 10 / 1 / 5 fm               |  |  |  |  |  |
|-----------------------------------------------------------------------------------|----------------------------------------------------------------------------|--|--|--|--|--|
| LEAD SERIAL NUMBER: AMC 433786                                                    | thru AMC <u>43380</u>                                                      |  |  |  |  |  |
| NUMBER OF CLAIMS & TYPE:                                                          | CHARGES:                                                                   |  |  |  |  |  |
| LODE                                                                              | Location Fee @ \$37 = \$ 592 - 00                                          |  |  |  |  |  |
| PLACER                                                                            | Processing Fee @ \$20 = \$ 30000                                           |  |  |  |  |  |
| ASSOCIATION PLACER                                                                | Maintenance Fee @ \$155 = $\frac{$2480.00}{}$                              |  |  |  |  |  |
| MILL SITE                                                                         | Add'l Maint Fee for Assoc Placer = \$                                      |  |  |  |  |  |
| TUNNEL SITE                                                                       | SUBTOTAL \$ 3392-00                                                        |  |  |  |  |  |
| TOTAL ACREAGE: 20 Per Claim                                                       | Other Fees \$                                                              |  |  |  |  |  |
| (Placer Only)                                                                     | Other Fees \$                                                              |  |  |  |  |  |
| NUMBER OF LOCATORS:                                                               | TOTAL \$ 3393.00                                                           |  |  |  |  |  |
| DOCUMENTS RECEIVED VIA: Over-the-Counter [ ] Ma                                   | il [ ] TIMELY FILED: Yes [ No [ ]                                          |  |  |  |  |  |
| LEGAL DESCRIPTION: T 95 R 11 E SE                                                 | 30                                                                         |  |  |  |  |  |
| T R SE                                                                            |                                                                            |  |  |  |  |  |
| T R SE                                                                            |                                                                            |  |  |  |  |  |
| T R SE                                                                            |                                                                            |  |  |  |  |  |
| T R SE                                                                            |                                                                            |  |  |  |  |  |
| WILDERNESS AREA [ ]                                                               | SUBJ TO PL 359: Yes [ ] No [ ]                                             |  |  |  |  |  |
| SPLIT ESTATE: N/A [ ] SX [ ] PX [ ] OTHER [                                       |                                                                            |  |  |  |  |  |
| SRHA[] Was proper Notice filed if located                                         |                                                                            |  |  |  |  |  |
| RECONVEYED MINERALS ON BLM LAND REQUIRE OPENING                                   | OPDER FROM 1944 TO 1993:                                                   |  |  |  |  |  |
| Open to Entry On N/A [ ]                                                          |                                                                            |  |  |  |  |  |
|                                                                                   | <b>©</b> .                                                                 |  |  |  |  |  |
| COMMENTS/STATUS: VOID [ ] PARTIALLY VOID [ ] PVT MINERALS [ ] WITHDRAWN LANDS [ ] |                                                                            |  |  |  |  |  |
| OTHER[] Notice to be sout because map is inadequale                               |                                                                            |  |  |  |  |  |
| - should depict where the claims the afin the section - section                   |                                                                            |  |  |  |  |  |
| should boundaires should clearly be                                               | - dapicte )                                                                |  |  |  |  |  |
|                                                                                   | TP(by me) show that the Kell Houry 2Ame 433801). However the maps filed by |  |  |  |  |  |
| [ ] Claimant acknowledges that portions of the following claim(                   | s) site(s) may be void or voidable. The claimant show the                  |  |  |  |  |  |
| road on the map ? the claims 2 roads do not intersect - the road being            |                                                                            |  |  |  |  |  |
| south of the southern line of The claims. I am taking this as assertion           |                                                                            |  |  |  |  |  |
| Printed Name of Claimant                                                          | Signature of Claimant                                                      |  |  |  |  |  |
| **************************************                                            |                                                                            |  |  |  |  |  |
| DATE 2.25.16 INITIALS RE                                                          |                                                                            |  |  |  |  |  |

The claim is marked by four 2"x2"x4' monuments, one at each corner of the claim.

The location monument on which this notice is posted is situated within the claim at the northeast corner, Section 30, Township 9 South, Range 11 East, Gila Salt River Base and Meridian, Arizona. This claim encompasses portions of the following: N 1/2, SE 1/4, NE 1/4, Section 30, Township 9 South, Range 11 East.

The claim is marked by four 2"x2"x4' monuments, one at each corner of the claim.

The location monument on which this notice is posted is situated within the claim at the northeast corner, Section 30, Township 9 South, Range 11 East, Gila Salt River Base and Meridian, Arizona. This claim encompasses portions of the following: S 1/2, SE 1/4, NE 1/4, Section 30, Township 9 South, Range 11 East.

The claim is marked by four 2"x2"x4' monuments, one at each corner of the claim.

The location monument on which this notice is posted is situated within the claim at the northeast corner, Section 30, Township 9 South, Range 11 East, Gila Salt River Base and Meridian, Arizona. This claim encompasses portions of the following: N 1/2, NE 1/4, SE 1/4, Section 30, Township 9 South, Range 11 East.

The claim is marked by four 2"x2"x4' monuments, one at each corner of the claim.

The location monument on which this notice is posted is situated within the claim at the northeast corner, Section 30, Township 9 South, Range 11 East, Gila Salt River Base and Meridian, Arizona. This claim encompasses portions of the following: S 1/2, NE 1/4, SE 1/4, Section 30, Township 9 South, Range 11 East.

The claim is marked by four 2"x2"x4' monuments, one at each corner of the claim.

The location monument on which this notice is posted is situated within the claim at the northeast corner, Section 30, Township 9 South, Range 11 East, Gila Salt River Base and Meridian, Arizona. This claim encompasses portions of the following: N 1/2, SW 1/4, NE 1/4, Section 30, Township 9 South, Range 11 East.

The claim is marked by four 2"x2"x4' monuments, one at each corner of the claim.

The location monument on which this notice is posted is situated within the claim at the northeast corner, Section 30, Township 9 South, Range 11 East, Gila Salt River Base and Meridian, Arizona. This claim encompasses portions of the following: S 1/2, SW 1/4, NE 1/4, Section 30, Township 9 South, Range 11 East.

The claim is marked by four 2"x2"x4' monuments, one at each corner of the claim.

The location monument on which this notice is posted is situated within the claim at the northeast corner, Section 30, Township 9 South, Range 11 East, Gila Salt River Base and Meridian, Arizona. This claim encompasses portions of the following: N1/2, NW 1/4, SE 1/4, Section 30, Township 9 South, Range 11 East.

The claim is marked by four 2"x2"x4' monuments, one at each corner of the claim.

The location monument on which this notice is posted is situated within the claim at the northeast corner, Section 30, Township 9 South, Range 11 East, Gila Salt River Base and Meridian, Arizona. This claim encompasses portions of the following: S 1/2, NW 1/4, SE 1/4, Section 30, Township 9 South, Range 11 East.

The claim is marked by four 2"x2"x4' monuments, one at each corner of the claim.

The location monument on which this notice is posted is situated within the claim at the northeast corner, Section 30, Township 9 South, Range 11 East, Gila Salt River Base and Meridian, Arizona. This claim encompasses portions of the following: N1/2, SE1/4, NW1/4, Section 30, Township 9 South, Range 11 East.

The claim is marked by four 2"x2"x4' monuments, one at each corner of the claim.

The location monument on which this notice is posted is situated within the claim at the northeast corner, Section 30, Township 9 South, Range 11 East, Gila Salt River Base and Meridian, Arizona. This claim encompasses portions of the following: S1/2, SE1/4, NW1/4, Section 30, Township 9 South, Range 11 East.

The claim is marked by four 2"x2"x4' monuments, one at each corner of the claim.

The location monument on which this notice is posted is situated within the claim at the northeast corner, Section 30, Township 9 South, Range 11 East, Gila Salt River Base and Meridian, Arizona. This claim encompasses portions of the following: N1/2, NE1/4, SW1/4, Section 30, Township 9 South, Range 11 East.

The claim is marked by four 2"x2"x4' monuments, one at each corner of the claim.

The location monument on which this notice is posted is situated within the claim at the northeast corner, Section 30, Township 9 South, Range 11 East, Gila Salt River Base and Meridian, Arizona. This claim encompasses portions of the following: S1/2, NE1/4, SW1/4, Section 30, Township 9 South, Range 11 East.

The claim is marked by four 2"x2"x4' monuments, one at each corner of the claim.

The location monument on which this notice is posted is situated within the claim at the northeast corner, Section 30, Township 9 South, Range 11 East, Gila Salt River Base and Meridian, Arizona. This claim encompasses portions of the following: N1/2, SW1/4, NW1/4, Section 30, Township 9 South, Range 11 East.

The claim is marked by four 2"x2"x4' monuments, one at each corner of the claim.

The location monument on which this notice is posted is situated within the claim at the northeast corner, Section 30, Township 9 South, Range 11 East, Gila Salt River Base and Meridian, Arizona. This claim encompasses portions of the following: S1/2, SW1/4, NW1/4, Section 30, Township 9 South, Range 11 East.

The claim is marked by four 2"x2"x4' monuments, one at each corner of the claim.

The location monument on which this notice is posted is situated within the claim at the northeast corner, Section 30, Township 9 South, Range 11 East, Gila Salt River Base and Meridian, Arizona. This claim encompasses portions of the following: N1/2, NW1/4, SW1/4, Section 30, Township 9 South, Range 11 East.

The claim is marked by four 2"x2"x4' monuments, one at each corner of the claim.

The location monument on which this notice is posted is situated within the claim at the northeast corner, Section 30, Township 9 South, Range 11 East, Gila Salt River Base and Meridian, Arizona. This claim encompasses portions of the following: S 1/2, NW 1/4, SW 1/4, Section 30, Township 9 South, Range 11 East.